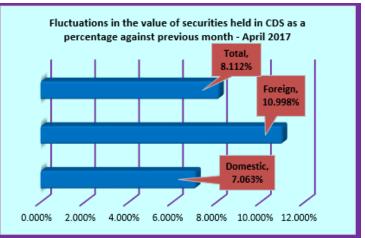

| Comparative Analysis on Fluctuations(Change) | Apr-17  | Mar-17  | Feb-17  |
|----------------------------------------------|---------|---------|---------|
| Domestic                                     | 7.063%  | -0.684% | -0.519% |
| Foreign                                      | 10.998% | -1.209% | 1.561%  |
| Total                                        | 8.112%  | -0.824% | 0.029%  |