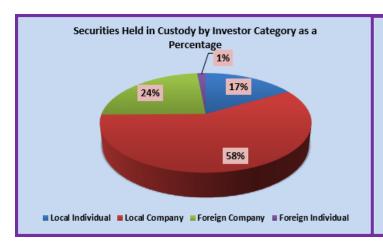

## Value & Quantity of the Securities held in the CDS by Investor Category as at 30<sup>th</sup> April 2017

| Investor Category  | Equity Holding | Corporate Debt Holding | Total Holding  |
|--------------------|----------------|------------------------|----------------|
| Local Individual   | 14,434,002,965 | 178,872,129            | 14,612,875,094 |
| Local Illulvidual  | 14,434,002,303 | 170,072,123            | 14,012,073,034 |
| Local Company      | 48,439,349,567 | 2,710,321,819          | 51,149,671,386 |
|                    |                |                        |                |
| Foreign Company    | 20,838,551,169 | 14,077,133             | 20,852,628,302 |
|                    |                |                        |                |
| Foreign Individual | 1,341,776,979  | 3,439,239              | 1,345,216,218  |
|                    |                |                        |                |
| Total              | 85,053,680,680 | 2,906,710,320          | 87,960,391,000 |