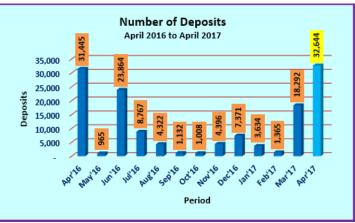

### **Operational Highlights**

| Major Operations              | Apr-17 | Mar-17 | Feb-17 | Jan-17 | Dec-16 | Nov-16 | Apr-16  |
|-------------------------------|--------|--------|--------|--------|--------|--------|---------|
| New Accounts (No.)            | 833    | 1,260  | 940    | 1,088  | 939    | 1,377  | 914     |
| Deposits (No.)                | 32,644 | 18,292 | 1,365  | 3,634  | 7,371  | 4,396  | 31,445  |
| Withdrawals (No.)             | 0      | 3      | 1      | 0      | 0      | 0      | 3       |
| Transfers (No.)               | 1,772  | 2,667  | 1,451  | 2,163  | 1,647  | 3,574  | 1,803   |
| Trades (No.) - Equity         | 89,494 | 65,508 | 47,075 | 50,722 | 43,708 | 54,791 | 106,605 |
| Trades (No.)-Closed End Funds | 32     | 53     | 29     | 36     | 35     | 17     | 147     |
| Market Days (No.)             | 17     | 23     | 18     | 21     | 19     | 21     | 18      |
| Listed Companies (No.)        | 295    | 295    | 295    | 295    | 295    | 294    | 294     |
| Participants (No.)            | 51     | 51     | 51     | 51     | 51     | 51     | 52      |

Deposits in April 2017 include 32,191 direct deposits made due to Subdivisions, Right Issues, Initial public Offers and Capitalization of Reserves.

#### Comparative analysis on monthly basis

|                       | Apr<br>17 | Mar<br>17 | Feb<br>17 | Jan<br>17 | Dec<br>16 |
|-----------------------|-----------|-----------|-----------|-----------|-----------|
| New Accounts (No.)    | -33.89    | 34.04     | -13.60    | 15.87     | -31.81    |
| Deposits (No.)        | 78.46     | 1,240.07  | -62.44    | -50.70    | 67.68     |
| Trades (No.) - Equity | 36.62     | 39.16     | -7.19     | 16.05     | -20.23    |