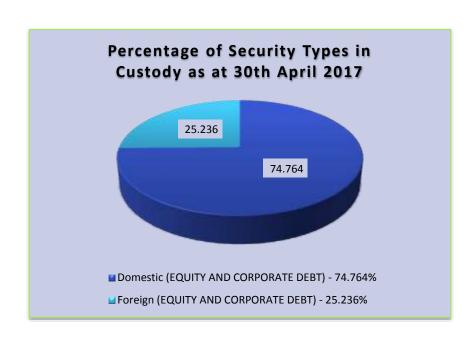

## Value & Quantity of the Securities held in the CDS

| Securities Held in Custody<br>(Nos.) | Apr-17         | Mar-17         | Feb-17         | Jan-17         | Apr-16         |
|--------------------------------------|----------------|----------------|----------------|----------------|----------------|
| Domestic                             | 65,762,546,480 | 65,536,247,168 | 64,167,953,728 | 64,255,500,229 | 61,285,224,504 |
| Foreign                              | 22,197,844,520 | 21,862,142,572 | 21,735,836,850 | 21,578,640,474 | 20,932,681,148 |
| Total                                | 87,960,391,000 | 87,398,389,740 | 85,903,790,578 | 85,834,140,703 | 82,217,905,652 |