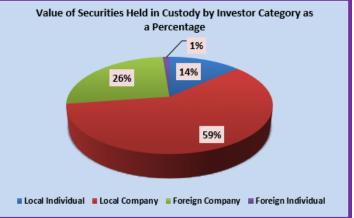

## Value & Quantity of the Securities held in the CDS by Investor Category as at 30<sup>th</sup> April 2017

| Investor Category  | Equity Holding | Corporate Debt Holding | Total Holding  |
|--------------------|----------------|------------------------|----------------|
| Local Individual   | 14,434,002,965 | 178,872,129            | 14,612,875,094 |
| Local Illulvidual  | 14,434,002,303 | 170,072,123            | 14,012,073,034 |
| Local Company      | 48,439,349,567 | 2,710,321,819          | 51,149,671,386 |
|                    |                |                        |                |
| Foreign Company    | 20,838,551,169 | 14,077,133             | 20,852,628,302 |
|                    |                |                        |                |
| Foreign Individual | 1,341,776,979  | 3,439,239              | 1,345,216,218  |
|                    |                |                        |                |
| Total              | 85,053,680,680 | 2,906,710,320          | 87,960,391,000 |

| Investor Category  | Equity Value         | Corporate Debt Value | Total Value          |
|--------------------|----------------------|----------------------|----------------------|
| Local Individual   | 385,908,059,885.10   | 17,722,704,591.81    | 403,630,764,476.91   |
| Local Company      | 1,512,736,614,476.60 | 272,044,306,094.61   | 1,784,780,920,571.21 |
| Foreign Company    | 785,074,487,636.00   | 1,421,137,006.33     | 786,495,624,642.33   |
| Foreign Individual | 37,585,373,149.60    | 342,250,049.52       | 37,927,623,199.12    |
| Total              | 2,721,304,535,147.30 | 291,530,397,742.27   | 3,012,834,932,889.57 |