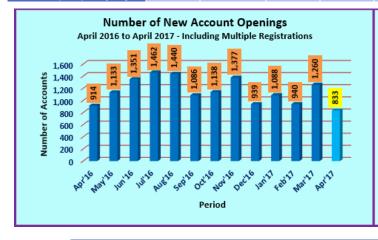

### **Operational Highlights**

| Major Operations              | Apr-17 | Mar-17 | Feb-17 | Jan-17 | Dec-16 | Nov-16 | Apr-16  |
|-------------------------------|--------|--------|--------|--------|--------|--------|---------|
| New Accounts (No.)            | 833    | 1,260  | 940    | 1,088  | 939    | 1,377  | 914     |
| Deposits (No.)                | 32,644 | 18,292 | 1,365  | 3,634  | 7,371  | 4,396  | 31,445  |
| Withdrawals (No.)             | 0      | 3      | 1      | 0      | 0      | 0      | 3       |
| Transfers (No.)               | 1,772  | 2,667  | 1,451  | 2,163  | 1,647  | 3,574  | 1,803   |
| Trades (No.) - Equity         | 89,494 | 65,508 | 47,075 | 50,722 | 43,708 | 54,791 | 106,605 |
| Trades (No.)-Closed End Funds | 32     | 53     | 29     | 36     | 35     | 17     | 147     |
| Market Days (No.)             | 17     | 23     | 18     | 21     | 19     | 21     | 18      |
| Listed Companies (No.)        | 295    | 295    | 295    | 295    | 295    | 294    | 294     |
| Participants (No.)            | 51     | 51     | 51     | 51     | 51     | 51     | 52      |

#### Comparative analysis on monthly basis

|                       | Apr<br>17 | Mar<br>17 | Feb<br>17 | Jan<br>17 | Dec<br>16 |
|-----------------------|-----------|-----------|-----------|-----------|-----------|
| New Accounts (No.)    | -33.89    | 34.04     | -13.60    | 15.87     | -31.81    |
| Deposits (No.)        | 78.46     | 1,240.07  | -62.44    | -50.70    | 67.68     |
| Trades (No.) - Equity | 36.62     | 39.16     | -7.19     | 16.05     | -20.23    |