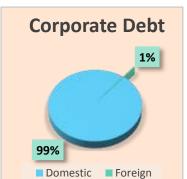

## Holdings in CDS as at 30th April 2017

| HOLDINGS | Equity         | Corporate Debt | Total          |
|----------|----------------|----------------|----------------|
| Domestic | 62,873,352,532 | 2,889,193,948  | 65,762,546,480 |
| Foreign  | 22,180,328,148 | 17,516,372     | 22,197,844,520 |

| MARKET VALUE | Equity            | Corporate Debt  | Total             |
|--------------|-------------------|-----------------|-------------------|
| Domestic     | 1,898,644,674,362 | 289,767,010,686 | 2,188,411,685,048 |
| Foreign      | 822,659,860,786   | 1,763,387,056   | 824,423,247,841   |