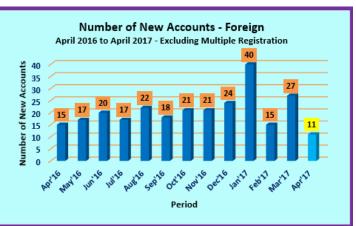

|        |        |        |        |        |
| Foreign Individuals (No.)               | 0.75   | 0.75   | 0.75   | 0.75   | 0.75   | 0.75   | 0.75   |
|                                         |        |        |        |        |        |        |        |
| Local Companies (No.)                   | 1.54   | 1.54   | 1.54   | 1.54   | 1.54   | 1.54   | 1.52   |
|                                         |        |        |        |        |        |        |        |
| Foreign Companies (No.)                 | 0.83   | 0.83   | 0.83   | 0.83   | 0.83   | 0.82   | 0.82   |
| Total                                   |        |        |        |        |        |        |        |
| <b>Excluding Multiple Registrations</b> | 100.00 | 100.00 | 100.00 | 100.00 | 100.00 | 100.00 | 100.00 |







## Value & Quantity of the Securities held in the CDS

| Securities Held in Custody<br>(Nos.) | Apr-17         | Mar-17         | Feb-17         | Jan-17         | Apr-16         |
|--------------------------------------|----------------|----------------|----------------|----------------|----------------|
| Domestic                             | 65,762,546,480 | 65,536,247,168 | 64,167,953,728 | 64,255,500,229 | 61,285,224,504 |
| Foreign                              | 22,197,844,520 | 21,862,142,572 | 21,735,836,850 | 21,578,640,474 | 20,932,681,148 |
| Total                                | 87,960,391,000 | 87,398,389,740 | 85,903,790,578 | 85,834,140,703 | 82,217,905,652 |

| Comparative Analysis on Fluctuations(Change) | Apr-17 | Mar-17 | Feb-17  |
|--------------------------------