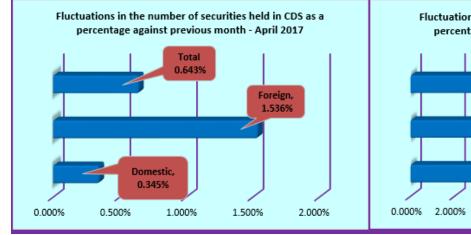

| Comparative Analysis on Fluctuations(Change) | Apr-17 | Mar-17 | Feb-17  |
|----------------------------------------------|--------|--------|---------|
| Domestic                                     | 0.345% | 2.132% | -0.136% |
| Foreign                                      | 1.536% | 0.581% | 0.728%  |
| Total                                        | 0.643% | 1.740% | 0.081%  |