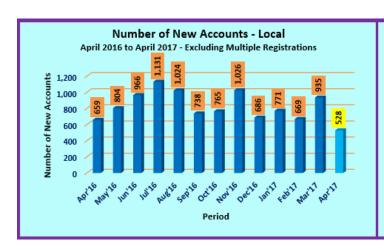

|        |        |        |        |        |
| Foreign Individuals (No.)               | 0.75   | 0.75   | 0.75   | 0.75   | 0.75   | 0.75   | 0.75   |
|                                         |        |        |        |        |        |        |        |
| Local Companies (No.)                   | 1.54   | 1.54   | 1.54   | 1.54   | 1.54   | 1.54   | 1.52   |
|                                         |        |        |        |        |        |        |        |
| Foreign Companies (No.)                 | 0.83   | 0.83   | 0.83   | 0.83   | 0.83   | 0.82   | 0.82   |
| Total                                   |        |        |        |        |        |        |        |
| <b>Excluding Multiple Registrations</b> | 100.00 | 100.00 | 100.00 | 100.00 | 100.00 | 100.00 | 100.00 |







## Value & Quantity of the Securities held in the CDS

| Securities Held in Custody<br>(Nos.) | Apr-17         | Mar-17         | Feb-17         | Jan-17         | Apr-16         |
|--------------------------------------|----------------|----------------|----------------|----------------|----------------|
| Domestic                             | 65,762,546,480 | 65,536,247,168 | 64,167,953,728 | 64,255,500,229 | 61,285,224,504 |
| Foreign                              | 22,197,844,520 | 21,862,142,572 | 21,735,836,850 | 21,578,640,474 | 20,932,681,148 |
| Total                                | 87,960,391,000 | 87,398,389,740 | 85,903,790,578 | 85,834,140,703 | 82,217,905,652 |

| Comparative Analysis on Fluctuations(Change) | Apr-17 | Mar-17 | Feb-17  |
|------------------------------