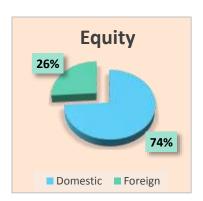

## Holdings in CDS as at 30th April 2017

| HOLDINGS | Equity         | Corporate Debt | Total          |
|----------|----------------|----------------|----------------|
| Domestic | 62,873,352,532 | 2,889,193,948  | 65,762,546,480 |
| Foreign  | 22,180,328,148 | 17,516,372     | 22,197,844,520 |